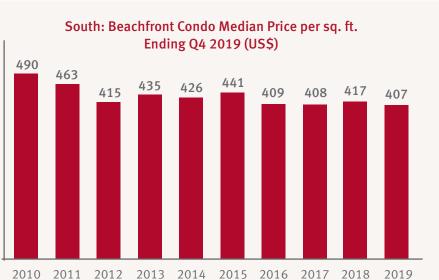

## **BEACHFRONT CONDO PRICE INDEX SOUTH COAST**

As of the end of 2019, the BCPI for the south coast has declined by two points reflecting the 2.5% decrease in median price. Of note is that there have been fewer recorded sales transactions, down 21% from the previous year. However, this is in keeping with the general real estate market