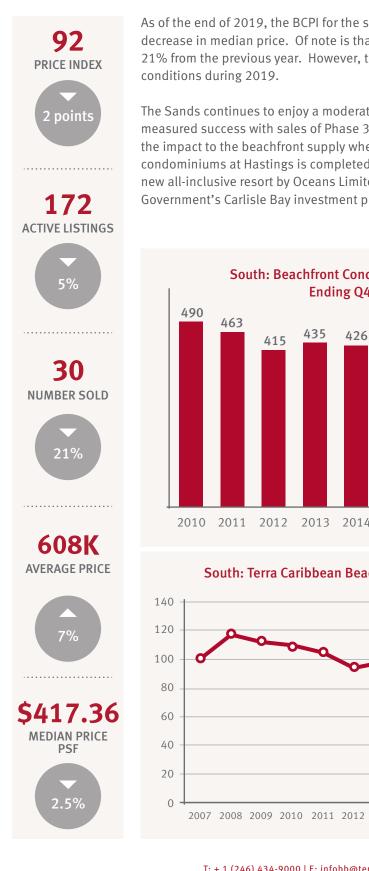

## **BEACHFRONT CONDO PRICE INDEX SOUTH COAST**

As of the end of 2019, the BCPI for the south coast has declined by two points reflecting the 2.5% decrease in median price. Of note is that there have been fewer recorded sales transactions, down 21% from the previous year. However, this is in keeping with the general real estate market