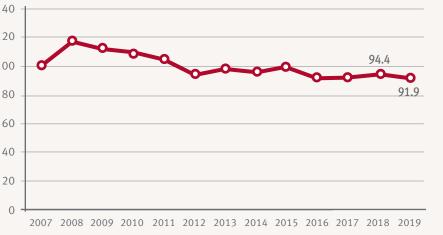

## **BEACHFRONT CONDO PRICE INDEX SOUTH COAST**

As of the end of 2019, the BCPI for the south coast has declined by two points reflecting the 2.5% decrease in median price. Of note is that there have been fewer recorded sales transactions, down 21% from the previous year. However, this is in keeping with the general real estate market